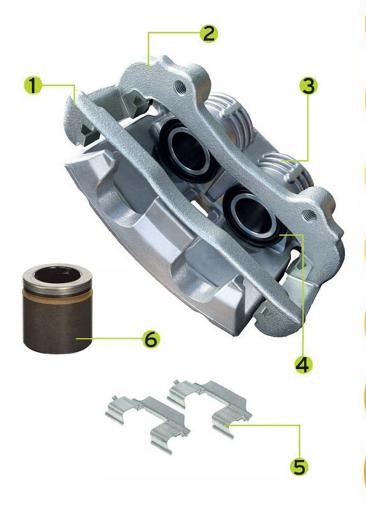

Brackets Included

Application specific brackets prevent caliper binding and take the guesswork out of caliper replacement.

Rust Prevention

OE style rust preventatives ensure long caliper life and restore factory appearance.

100% Tested

Pressure testing checks every seal, bleeder, and line connection for leak-free operation.

All New Dust Boots and Seals

EPDM rubber components are more resistant to deterioration caused by extreme temperatures.

Hardware Included

Application specific abutment hardware provides correct pad fitment in the caliper body.

All New Phenolic Pistons

To ensure maximum durability and reliability all phenolic pistons are replaced.